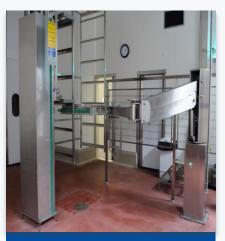

### **Railway Lifter**

is able to lower a section of moveable rail to allow product loading to higher levels.