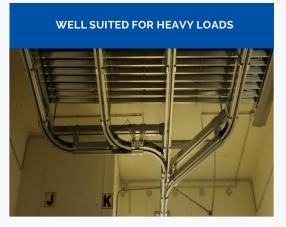

### OVERHEAD RAILWAY SYSTEMS: STAINLESS STEEL

Main features

SUITED FOR CORROSIVE SETTINGS

#### MORE FLEXIBLE IN DESIGN