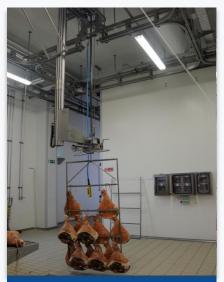

### Layer Manipulator

Robotic arm to raise and lower the level of the frame with ease.

GUIDOPARMA